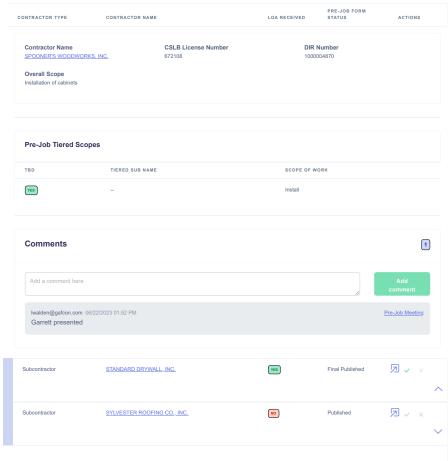

| 1               |
| Add a comment here                             |                         |                               |                          | 6                                  | Add<br>comment  |
| lwalden@gafcon.com 06/2 Denise from Southcoa   |                         | k Pena - 619 accepts          |                          |                                    | Pre-Job Meeting |
| Subcontractor                                  | SPOONER'S WOOD          | WORKS, INC.                   | NO                       | Published                          | ⊿ ×             |
|                                                |                         |                               |                          |                                    |                 |



| ONTRACTOR TYPE                                                             | CONTRACTOR NAME     |                                   | LOA RECEIVE              | PRE-JOB FORM<br>D STATUS     | ACTIONS         |
|----------------------------------------------------------------------------|---------------------|-----------------------------------|--------------------------|------------------------------|-----------------|
| Contractor Name SYLVESTER ROOFING CO Overall Scope Roofing & Waterproofing | . <u>. INC.</u>     | CSLB License Number<br>516696     |                          | <b>DIR Number</b> 1000006357 |                 |
|                                                                            |                     |                                   |