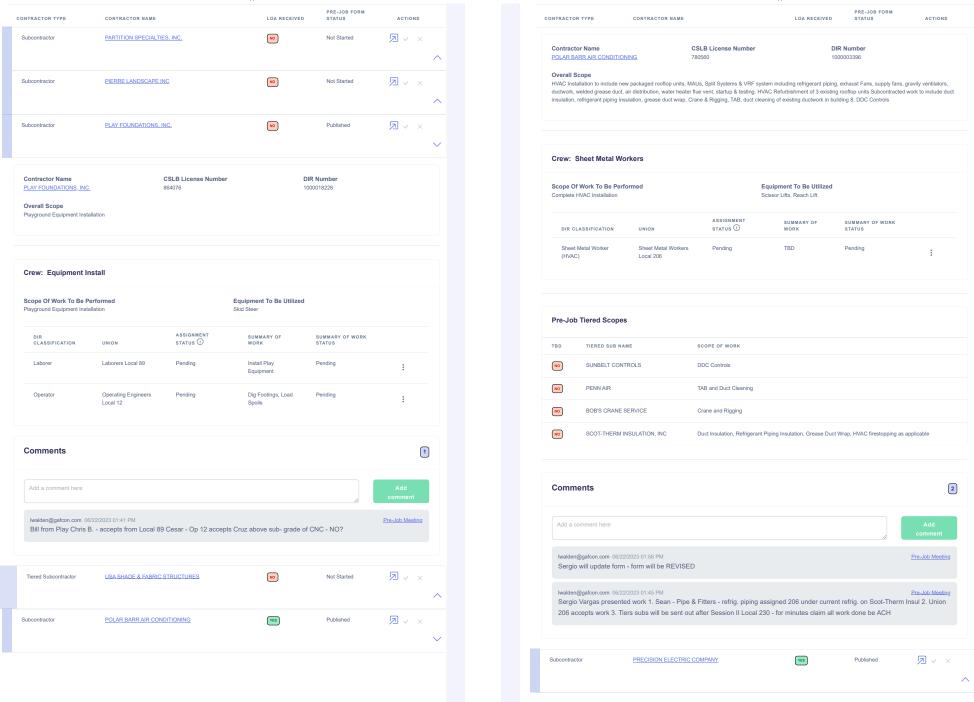

| YES                                                                         | Final Published           | <b>⊅</b> ✓ ×    |
| Subcontractor                                          | ONYX BUILDING GRE                                                         | P.INC                           |                                                                             |                           |                 |
| Subcontractor  Tiered Subcontractor                    |                                                                           | P.INC FOLDING OF CALIFORNIA, IN |                                                                             | Final Published           | ⁄ ✓ ×           |

6/22/23, 2:49 PM

PSA Web Application

6/22/23, 2:49 PM

PSA Web Application





| CONTRACTOR TYPE                                                                                                                        | CONTRACTOR NAME                          |                                         | LOA RECEIVED                                | PRE-JOB FORM<br>STATUS                | ACTIONS         |
|----------------------------------------------------------------------------------------------------------------------------------------|------------------------------------------|-----------------------------------------|---------------------------------------------|---------------------------------------|-----------------|
| Contractor Name AMERICAN WIRING INC  Overall Scope Fire alarm wiring and installat                                                     | i