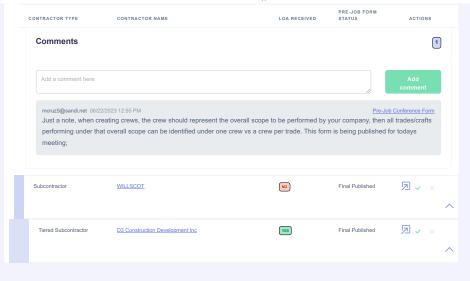

|                          |                               |                      |                           |   |
|--------------------------------------------------|--------------------------|-------------------------------|----------------------|---------------------------|---|
| Scope Of Work To Be Performed erect steel frame  |                          | Equipment To Be Utilized none |                      |                           |   |
| DIR CLASSIFICATION                               | UNION                    | ASSIGNMENT<br>STATUS (i)      | SUMMARY OF<br>WORK   | SUMMARY OF<br>WORK STATUS |   |
| Iron Worker Ornamental<br>Reinforcing Structural | Ironworkers<br>Local 229 | Pending                       | erect steel<br>frame | Pending                   | ÷ |



© 2023 San Diego Unified School District